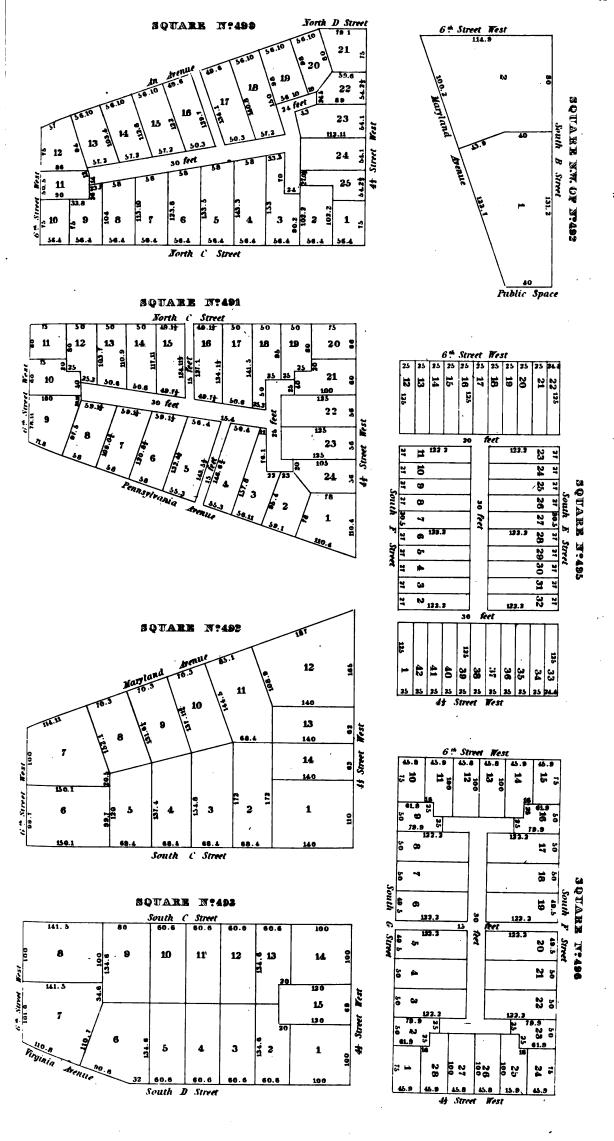

P Street



|                 | 8  | QUAR:   | e n:4          | 80         |
|-----------------|----|---------|----------------|------------|
|                 | _  | North ( | Street<br>93.4 | <u> </u>   |
|                 | 99 | 7       | 8              | •          |
|                 | 09 | 6       | 9              | 9          |
| 6 & Street West | 09 | 5       | 10             | 80<br>West |
| ž               | Г  | 93.4    | 93.4           | <b>₩</b>   |
| S + 9           | 9  | 4       | 11             | s * Smeet  |
|                 | 09 | 3       | 12             | 3          |
|                 | 9  | 3       | 1              | 90         |
|                 | L  | 93 . 44 | 93.4           |            |
|                 |    | North 1 | Street         |            |

. 

















## SQUARE N:498



## SQUARE N:503



## SQUARE Nº499

|          |        |           |       |              | S       | outh 1  | Street      | ·              |      |                 |           | _      |
|----------|--------|-----------|-------|--------------|---------|---------|-------------|----------------|------|-----------------|-----------|--------|
|          |        | 75        | 50    | 50           | 50      | 49.5    | 49.5        | 50             | 50   | 50              | 18        | - 1    |
|          | 4      | 14        | 515 g | _ 16         | 17      | 18 .    | 9.19<br>201 | 20             | 21 • | , 22 <b>5</b> _ | 23        | 77     |
| Nest     | :      | 13        | 25    | 102.         |         | 201     | 102         |                | 102  |